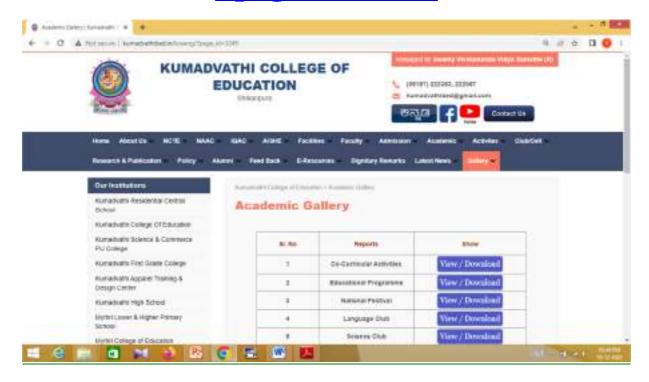

Swamy Vivekananda Vidya Samsthe (R), Shikaripura



# ಕುಮದ್ವತಿ ಶಿಕ್ಷಣ ಮಹಾವಿದ್ಯಾಲಯ



#### **KUMADVATHI COLLEGE OF EDUCATION**

Aided, Permanently Affiliated to Kuvempu University, Recognised by NCTE & UGC Act 2(f), Section 12(B) & NAAC Accredited with B Grade (2.70 CGPA)

Shivamogga Road

Shikaripura – 577 427

Shivamogga Dist

**a**: 08187 – 222383, 222

E-Mail: kumad vathibed@gmail.com

### Criterion - 05

#### **Student Support and Progression**



<u>Criterion – 5.1</u> Student Support

Item No: 5.1.4

Institution provides additional support to needy students in several ways such as

#### Item No: 5.1.4

#### **Any other Relevant Information**

## http://www.kumadvathibed.in/kceeng/ ?page\_id=3249